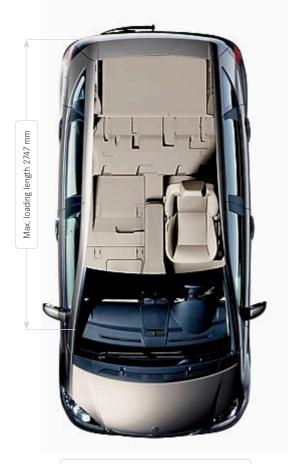

Size through flexibility

723 mm<sup>4</sup>

689 mm¹

Overall length 3838 mm

The Saloon has always had a big appetite, and it's now even bigger. With the comfortable seating capacity for five passengers fully utilised, you can still pack in a generous 435 litres of luggage say two jumbo suitcases, one standard-sized suitcase, a wheeled suitcase, a sports bag and a beauty case. And because the A-Class is so adaptable, you can increase the cargo capacity with EASY-VARIO-PLUS all the way through to 1995 litres, by removing the rear seats and the front passenger seat

<sup>&</sup>lt;sup>3</sup> Front passenger seat and rear seat cushions removed

<sup>&</sup>lt;sup>4</sup> Load compartment length with load compartment floor in upper position