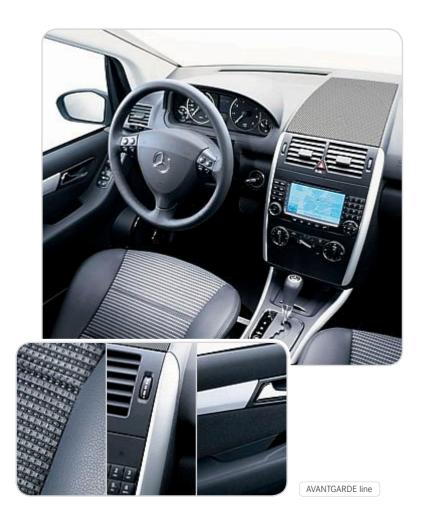

#### AVANTGARDE line

The AVANTGARDE line is the A-Class at its most athletic: the high-gloss black radiator grille, refined chrome trim, dark-tinted tail lights and an interior which features stylish aluminium make this a car that can't help but turn heads

### AVANTGARDE line

In the AVANTGARDE line, which features fog lamps and projection-beam headlamps, the tail lights are dark-tinted. The oval exhaust is trimmed with a polished stainless steel tailpipe. The bumpers and the side rub strips are painted in body colour with chrome highlights, while the radiator grille is in high-gloss black and features chrome trim strips. 16-inch, 5-hole light-alloy wheels round off the AVANTGARDE A-Class

### AVANTGARDE line

The seats are upholstered in a combination of Maastricht fabric and black ARTICO Leather¹. The trim strips are in matt aluminium and the steering wheel, handbrake lever and shift lever are leather-trimmed. A luggage cover also forms part of the AVANTGARDE equipment. The power-operated windows (front) feature automatic one-touch down control