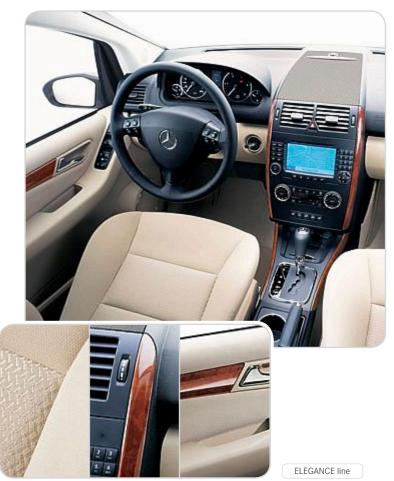

#### ELEGANCE line

The appropriately named ELEGANCE line displays a subtle nobility of style: silver and chrome trim features on the door handles, radiator grille louvres and bumpers. And the style continues inside, where the fine wood and elegant fabrics ensure an exclusive feel

### ELEGANCE line

The A-Class ELEGANCE features fog lamps, pale tail lights, an oval exhaust tailpipe in steel and body-coloured bumpers and door handles, highlighted with chrome. The rub strips at the sides are painted in body colour with chrome highlights. Alongside the headlamps, with their clear-lens reflectors, the radiator grille gleams in silver with chrome trim strips. 9-hole light-alloy wheels, measuring 15 or 16 inches, reinforce the overall look

#### ELEGANCE line

*In the ELEGANCE line,* the seats are upholstered in Antwerp fabric, with myrtle wood trim on the centre console, transmission tunnel and doors. The steering wheel, handbrake lever and shift lever are leather-trimmed. The line also features a luggage cover, an armrest with an internal compartment and poweroperated windows with convenience control (one-touch up/down control, "summer opening" function and convenience closing feature)