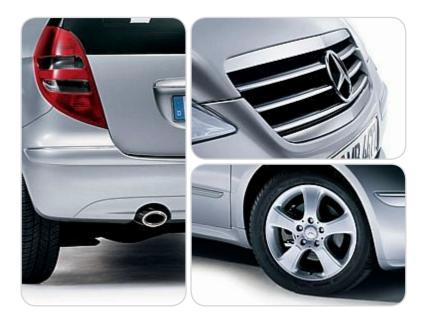

#### CLASSIC line

The exterior of the A-Class CLASSIC: with pale tail lights, a round exhaust tailpipe in steel and body-coloured bumpers. The headlamps feature clear-lens reflectors and the radiator grille is painted in matt black. The CLASSIC line also features 10-hole steel wheels, measuring 15 or 16 inches, depending on the engine model

### ELEGANCE line

The A-Class ELEGANCE features fog lamps, pale tail lights, an oval exhaust tailpipe in steel and body-coloured bumpers and door handles, highlighted with chrome. The rub strips at the sides are painted in body colour with chrome highlights. Alongside the headlamps, with their clear-lens reflectors, the radiator grille gleams in silver with chrome trim strips. 9-hole light-alloy wheels, measuring 15 or 16 inches, reinforce the overall look

### AVANTGARDE line

In the AVANTGARDE line, which features fog lamps and projection-beam headlamps, the tail lights are dark-tinted. The oval exhaust is trimmed with a polished stainless steel tailpipe. The bumpers and the side rub strips are painted in body colour with chrome highlights, while the radiator grille is in high-gloss black and features chrome trim strips. 16-inch, 5-hole light-alloy wheels round off the AVANTGARDE A-Class