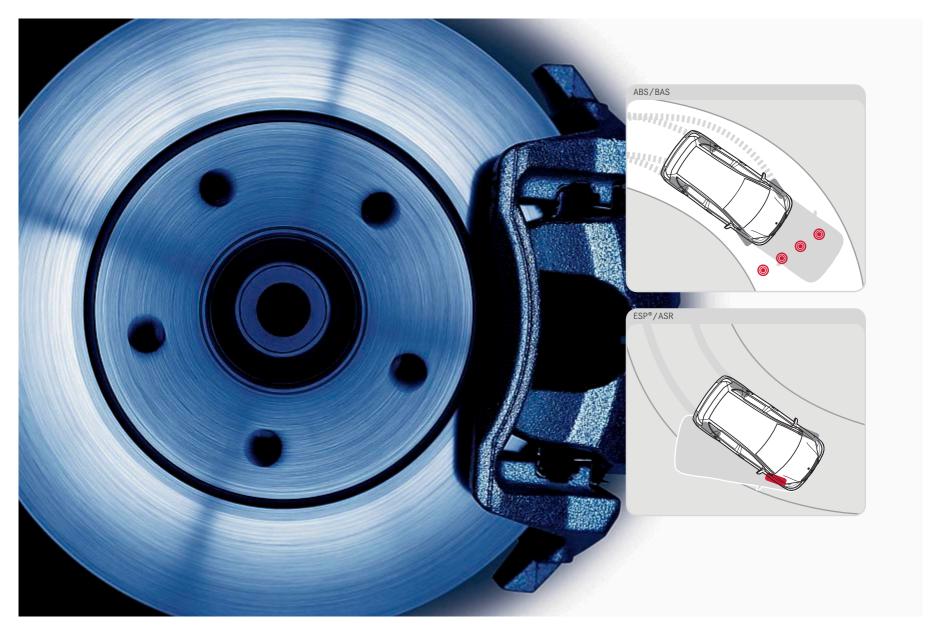

### ABS/BAS

The anti-lock braking system (ABS) prevents the wheels from locking. This means that the brakes can get a better grip, and the vehicle remains steerable, even on ice or in the wet. Brake Assist (BAS) meanwhile helps you when you need to stop the vehicle as quickly as possible. The system is able to detect an emergency braking situation by monitoring the speed at which the brake pedal is depressed. It then quickly applies maximum braking force.

### ESP®/ASR

The Electronic Stability Program ESP® helps to stabilise the vehicle in critical situations by precisely controlled braking at one or more wheels. Sensors continuously measure speed, lateral acceleration and yaw (rotation of the vehicle about its vertical axis). Comparing this data with the input from the driver (steering wheel position, accelerator pedal, brakes, transmission), the system then assesses whether any intervention is necessary to stabilise the vehicle. Acceleration skid control (ASR) prevents wheelspin when driving off and accelerating.