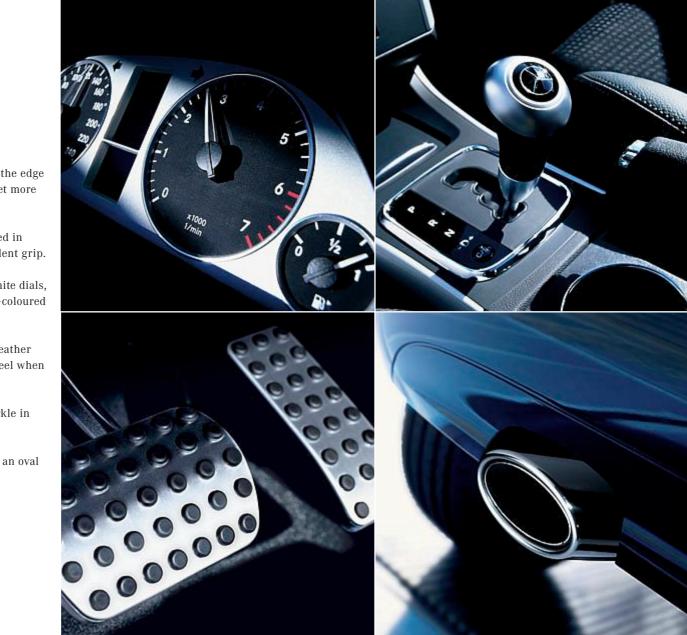

### A smart approach

The sports package helps give you the edge when it comes to styling, adding yet more class to the interior:

The sports steering wheel is covered in perforated leather and offers excellent grip.

The instrument cluster, with its white dials, contrasts elegantly with the silver-coloured instrument backplate.

The gearshift lever is trimmed in leather and chrome, for that more sporty feel when changing gear.

Studded stainless steel pedals sparkle in the footwell.

And the rear end is rounded off by an oval stainless steel exhaust tailpipe.