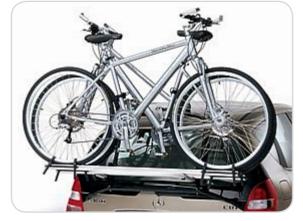

The lockable tailgatemounted bicycle rack is a secure investment for up to two bicycles. Its two-part design makes it particularly quick and easy to fit. The maximum payload is 35 kg

\* Due to the wide variety of bicycles on the market, it may be necessary to adjust or remove certain attached parts such as handlebars, saddles or mudguards. We therefore recommend a trial installation