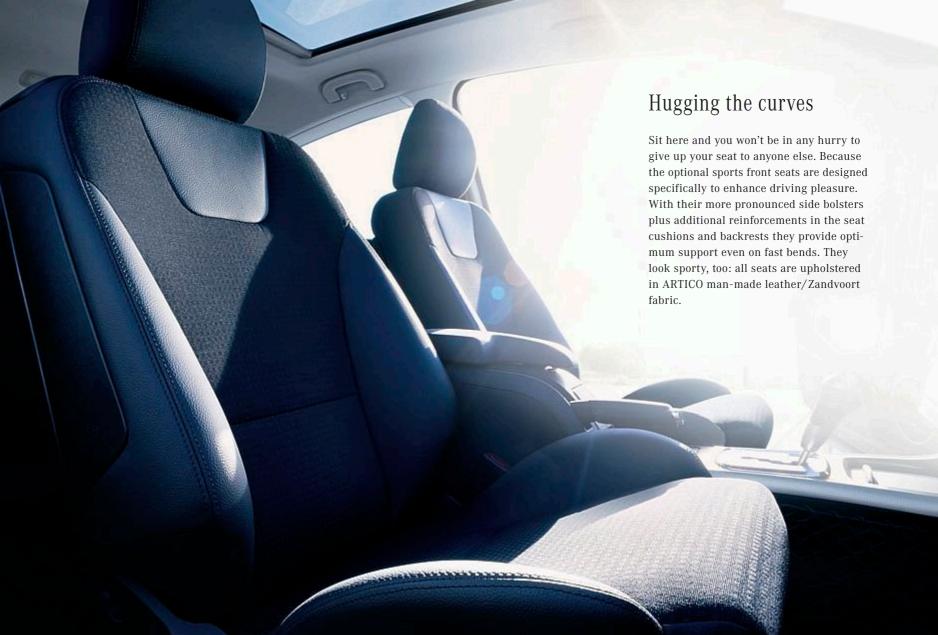

### AVANTGARDE line

The seats are upholstered in a combination of Maastricht fabric and black ARTICO Leather¹. The trim strips are in matt aluminium and the steering wheel, handbrake lever and shift lever are leather-trimmed. A luggage cover also forms part of the AVANTGARDE equipment. The power-operated windows (front) feature automatic one-touch down control

### A smart approach

The sports package helps give you the edge when it comes to styling, adding yet more class to the interior:

The sports steering wheel is covered in perforated leather and offers excellent grip.