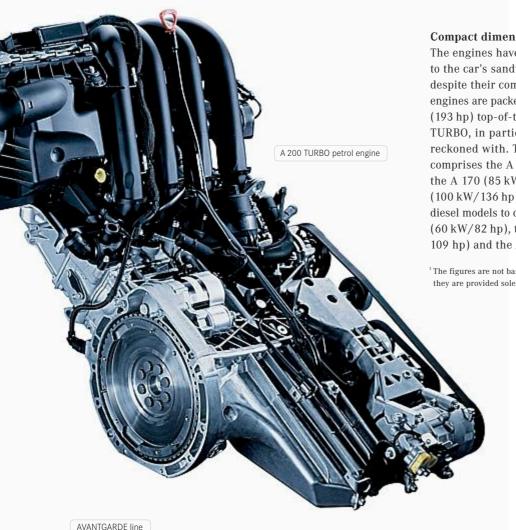

### Compact dimensions, impressive power

The engines have been specially attuned to the car's sandwich-style structure: despite their compact dimensions these engines are packed with power. The 142 kW (193 hp) top-of-the-line model, the A 200 TURBO, in particular is a force to be reckoned with. The petrol line-up also comprises the A 150 (70 kW/95 hp), the A 170 (85 kW/116 hp) and the A 200 (100 kW/136 hp). There are also three diesel models to choose from: the A 160 CDI (60 kW/82 hp), the A 180 CDI (80 kW/109 hp) and the A 200 CDI, whose com-

manding 103 kW (140 hp) and 300 Nm of torque produce a decidedly impressive power curve. Despite so much power, all the engines are models of modesty when it comes to fuel consumption. The A 150 achieves a combined consumption rate of between 6.2 and 6.7 litres per 100 kilometres<sup>1</sup>, while the A 200 CDI is also impressively economical with a combined rate of between 5.4 and 5.7 litres<sup>1</sup>. The secret is reduced friction losses in the engine, a high compression ratio and improved in-cylinder flow.