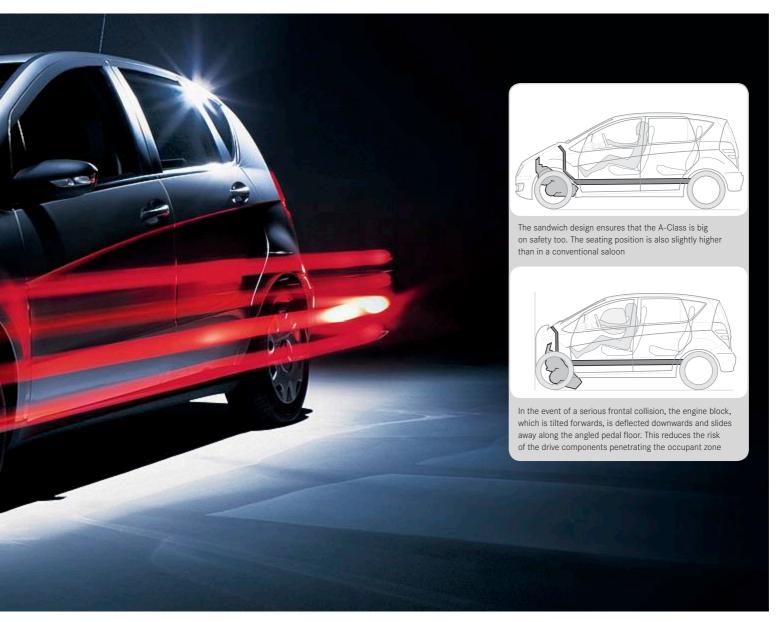

But even if a collision cannot be prevented, the A-Class is well prepared. The sandwich design plus an intelligent variation on the crumple zone makes the A-Class a very safe place to be. This was confirmed by the official Euro NCAP crash test, in which the A-Class achieved the highest possible rating of five stars.

You can tell from its shape that the A-Class is unlike any other car. It is based on a unique principle, the sandwich design. An intelligent form of crumple zone, this principle also has benefits in a side impact, since the seating position is somewhat higher than in a conventional saloon