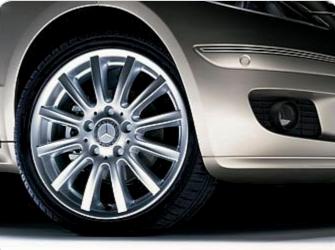

One of the highlights of the optional sports package: the 7-spoke, 17-inch light-alloy wheels

The 7-spoke, 16-inch light-alloy wheels also make a distinctly sporty statement

7-spoke light-alloy wheel

7-spoke light-alloy wheel

6-spoke light-alloy wheel

16-inch Kochab wheel

A firm grip and exclusive looks go hand in hand with the stylish incenio designer wheels. The 6-spoke, 17-inch light-alloy wheel (tyre size 215/45 R 17) is available as an optional extra

The 16-inch Kochab wheel (tyre size 195/55 R 16) is available from the Mercedes-Benz accessories range The Mercedes-Benz roof
box M, made of highquality durable materials, has a capacity of
around 400 litres and
can be supplied with the
opening on the right or
the left. Available in
the colours titanium
metallic or matt silver