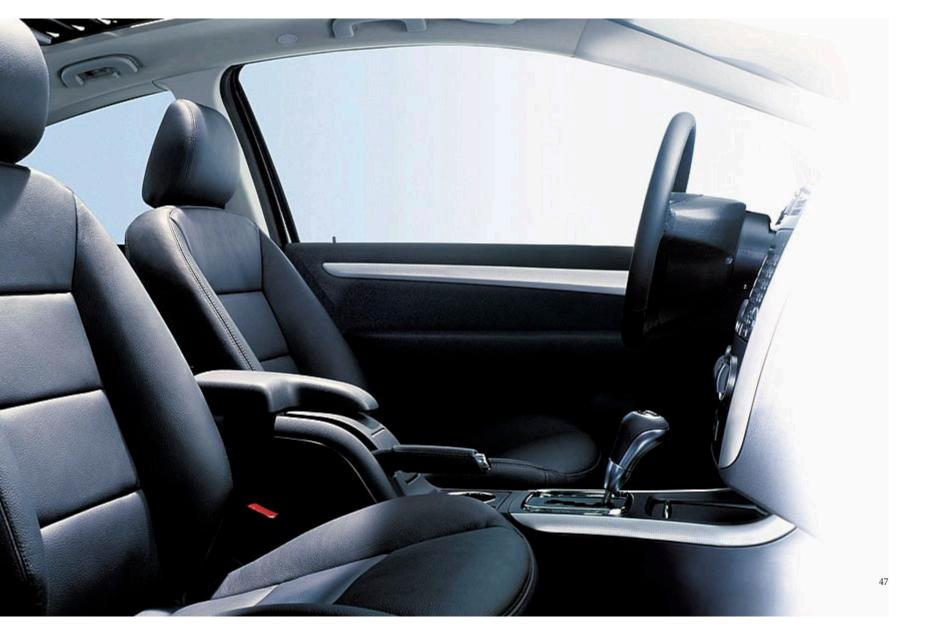

# There's one aim you should never lose sight of: agility

In the past it was all about arriving where you wanted to be. Today it's all about how you get there. And in the A-Class there's plenty to enjoy on the way. On board you'll find everything you need to make your journey more pleasant. Simply taking the standard multifunction steering wheel in your hands will bring a smile to your face. It can do much more than steer. You can use it to touch-control the standard on-board computer plus the optional CD player, the navigation system, the Harman Kardon® Logic 7® surround sound system and the telephone. The car's superb response on the road is aided by, among other things, the improved suspension, the wider track

and the extended wheelbase, while the selective damping system with the parabolic rear axle plus electronically controlled power steering add even further to your driving pleasure.

The fact that a job well done can be very satisfying is something that's amply demonstrated by the engines. There is a choice of four petrol and three diesel models. The infinitely variable AUTO-TRONIC automatic transmission (available as an option) allows the power of the engine to flow uninterrupted and entirely in keeping with your temperament: AUTO-TRONIC recognises your driving style – economical or sporty – and adapts to suit it.