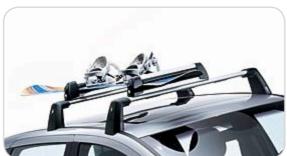

The "New Alustyle" ski and snowboard rack is available in two versions: "Standard" for up to 4 pairs of skis or 2 snowboards, and "Comfort" for up to 6 pairs of skis or 4 snowboards. The practical pull-out function (on the "Comfort" model) makes loading and unloading easier. The interior bicycle rack allows you to protect your bikes from theft and from the weather when transporting them from A to B. Includes a practical, handsome bag for securing the front wheels, which have to be removed. For a maximum of two bicycles with wheels sizes up to 26"