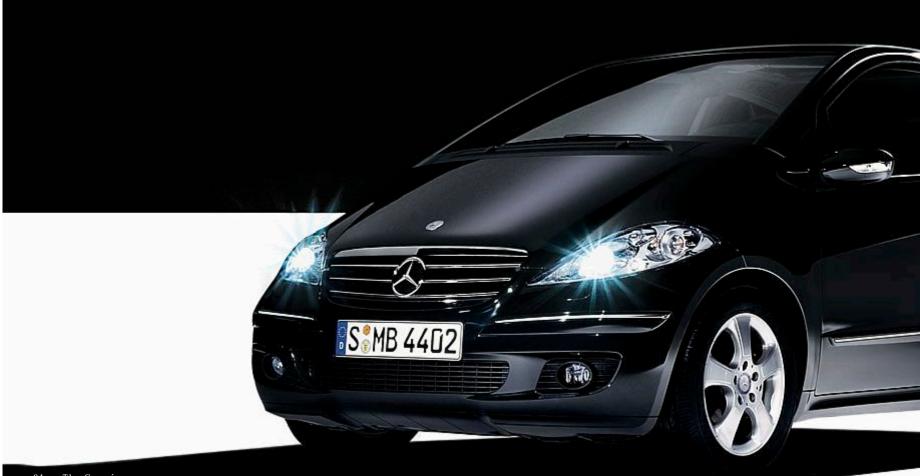

### Bi-xenon headlamps

The optionally available bi-xenon headlamps include a cornering light function which is activated automatically in response to direction indicator operation or steering wheel angle (up to 40 km/h).