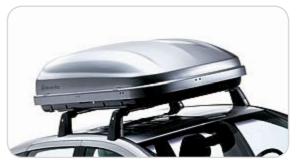

The 16-inch Kochab wheel (tyre size 195/55 R 16) is available from the Mercedes-Benz accessories range The Mercedes-Benz roof
box M, made of highquality durable materials, has a capacity of
around 400 litres and
can be supplied with the
opening on the right or
the left. Available in
the colours titanium
metallic or matt silver