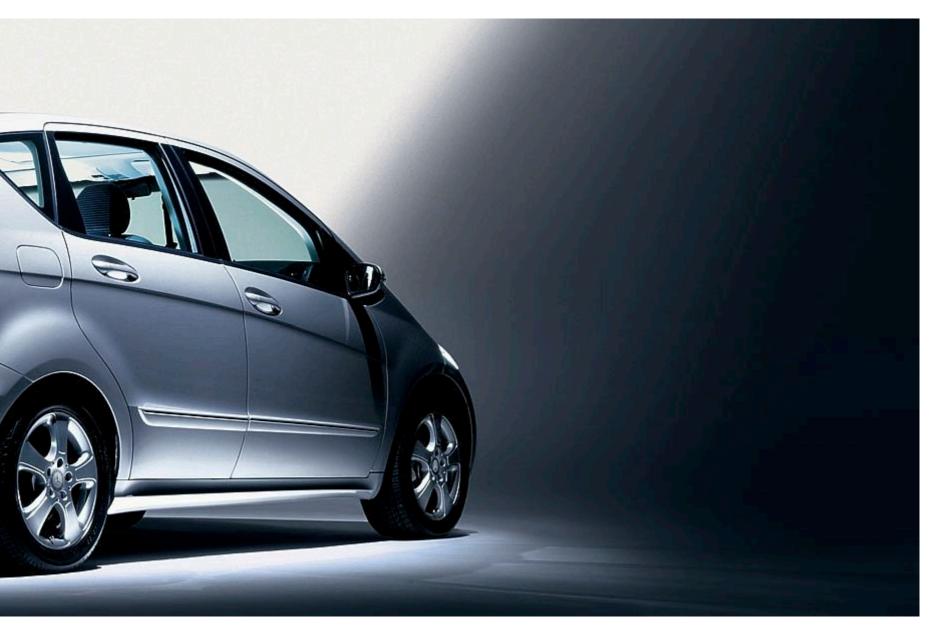

## Love at first sight - and second

The A-Class certainly looks unique on the outside, but that's not the end of the story. Closer inspection quickly reveals a roomy interior and careful attention to even the most seemingly minor details. High-quality materials have been used throughout and the large glass surfaces are a further attraction. They let in even more light and set off the decor of the different lines to full effect

## Home is where you feel well looked after

All you have to do is turn the key in the ignition to experience the special qualities of the A-Class. Air conditioning is fitted as standard, as is the multifunction steering wheel the epitome of convenience. And the four clear dials in the high-quality cockpit make sure you have a clear overview at all times. The optional THERMOTRONIC system allows everyone on board to travel in their own climate zone. The ergonomic seats help to ensure that you don't tense up on longer journeys. And with the optionally available louvred panoramic sliding sunroof, the sense of space is virtually unlimited