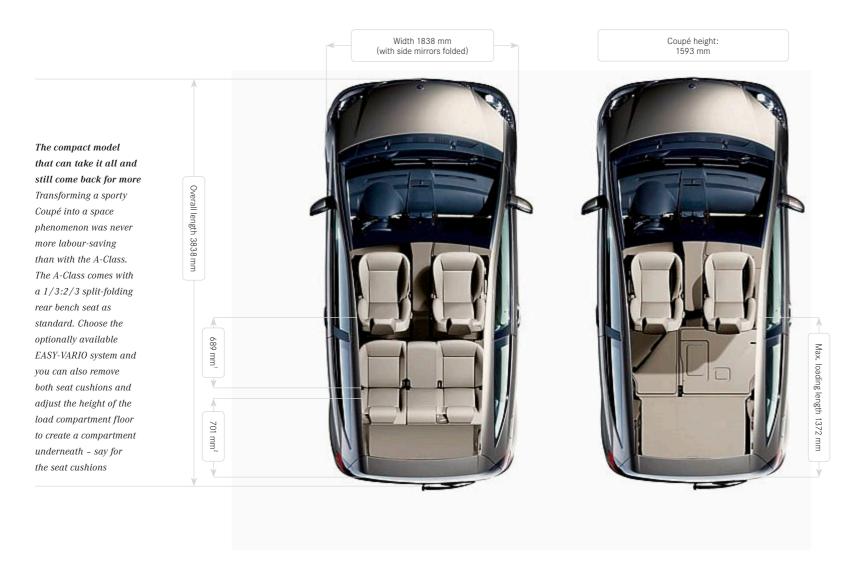

Size through flexibility

723 mm<sup>4</sup>

689 mm¹

Overall length 3838 mm

The Saloon has always had a big appetite, and it's now even bigger. With the comfortable seating capacity for five passengers fully utilised, you can still pack in a generous 435 litres of luggage say two jumbo suitcases, one standard-sized suitcase, a wheeled suitcase, a sports bag and a beauty case. And because the A-Class is so adaptable, you can increase the cargo capacity with EASY-VARIO-PLUS all the way through to 1995 litres, by removing the rear seats and the front passenger seat

Saloon height: 1593 mm

Width 1764 mm (1975 mm including side mirrors)

A-Class Saloon

<sup>&</sup>lt;sup>1</sup> Driver's backrest to rear backrest

<sup>&</sup>lt;sup>2</sup> Load compartment length with load floor in lower position

<sup>&</sup>lt;sup>3</sup> Front passenger seat and rear seat cushions removed

<sup>&</sup>lt;sup>4</sup> Load compartment length with load compartment floor in upper position