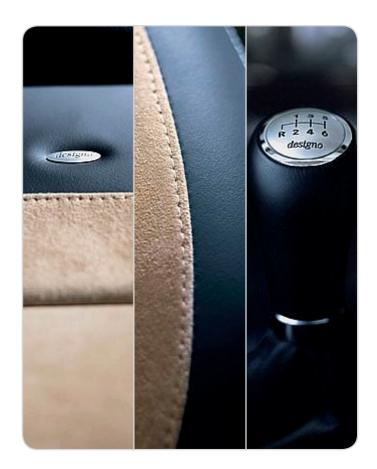

# Personality is all about being one of a kind

The A-Class is a unique design. And if you opt for a designo interior, it will be the same story inside as well. The designo styling team have come up with four high-quality leather/Alcantara upholstery options for the seats. Included in the specification is designo anthracite poplar wood trim with a luxurious piano lacquer finish. And to round off your personalised interior, the designo specification includes a designo wood/leather gearshift lever.

### Disarming appeal

The closer you look, the more the sensual appeal and comfort of the designo interior works its magic. The special designo seat design, and the combination of finest-quality black designo leather and soft Alcantara for example in designo java - lends your A-Class a touch of luxury. A front armrest trimmed in black designo leather and luxurious velour floor mats, edged in black designo leather, complete the picture