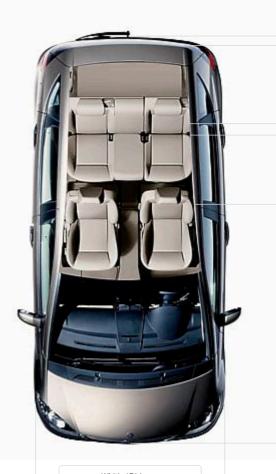

Size through flexibility

723 mm<sup>4</sup>

689 mm¹

Overall length 3838 mm

The Saloon has always had a big appetite, and it's now even bigger. With the comfortable seating capacity for five passengers fully utilised, you can still pack in a generous 435 litres of luggage say two jumbo suitcases, one standard-sized suitcase, a wheeled suitcase, a sports bag and a beauty case. And because the A-Class is so adaptable, you can increase the cargo capacity with EASY-VARIO-PLUS all the way through to 1995 litres, by removing the rear seats and the front passenger seat

Saloon height: 1593 mm

Width 1764 mm (1975 mm including side mirrors)

A-Class Saloon

<sup>&</sup>lt;sup>1</sup> Driver's backrest to rear backrest

<sup>&</sup>lt;sup>2</sup> Load compartment length with load floor in lower position