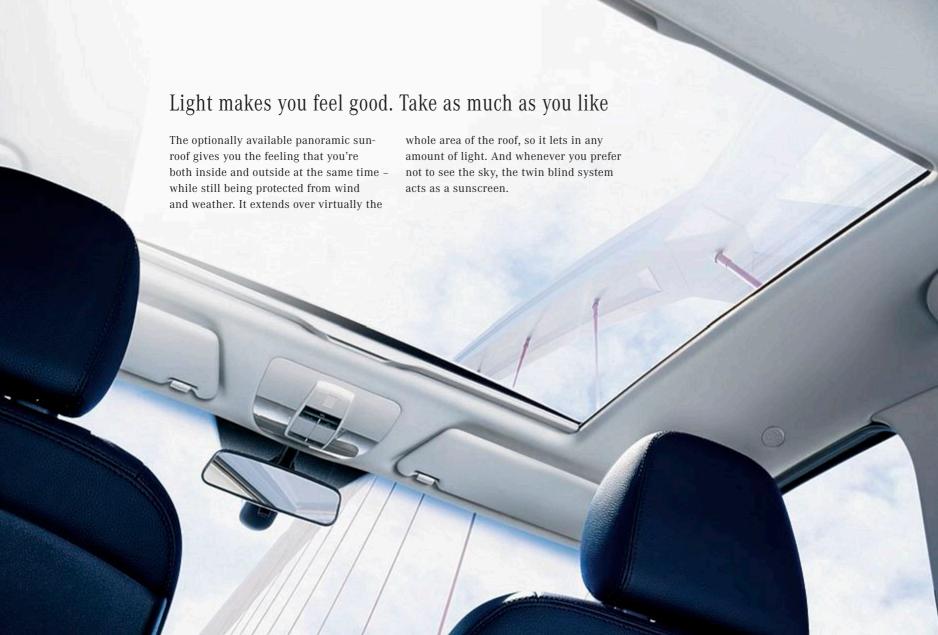

## Home is where you feel well looked after

All you have to do is turn the key in the ignition to experience the special qualities of the A-Class. Air conditioning is fitted as standard, as is the multifunction steering wheel the epitome of convenience. And the four clear dials in the high-quality cockpit make sure you have a clear overview at all times. The optional THERMOTRONIC system allows everyone on board to travel in their own climate zone. The ergonomic seats help to ensure that you don't tense up on longer journeys. And with the optionally available louvred panoramic sliding sunroof, the sense of space is virtually unlimited

## It's amazing what technology can do – like offer you the moon and the stars

The A-Class can add a whole new dimension to a balmy summer's night. Press a button and the optional panoramic louvred sunroof purrs quietly open, allowing you to enjoy the beauty of the clear and starlit sky.

But that's not the only time the panoramic sunroof helps to make life on board more romantic. Even when closed, the sunroof is transparent so you can let in a lot more light and enjoy better views. Not to mention the fact that its surface is as tough and scratch-proof as the paintwork itself.

Any time you want, you can shut out the stars – or sun – with the manually operated twin roller blind, which also serves as a draught-stop when the panoramic sunroof is open.