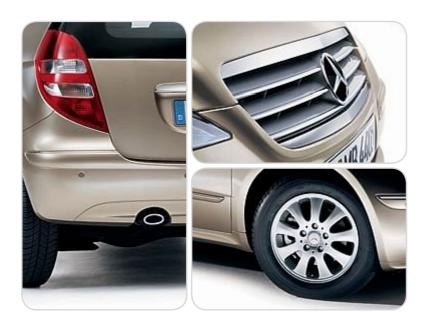

#### CLASSIC line

The exterior of the A-Class CLASSIC: with pale tail lights, a round exhaust tailpipe in steel and body-coloured bumpers. The headlamps feature clear-lens reflectors and the radiator grille is painted in matt black. The CLASSIC line also features 10-hole steel wheels, measuring 15 or 16 inches, depending on the engine model

### ELEGANCE line

The A-Class ELEGANCE features fog lamps, pale tail lights, an oval exhaust tailpipe in steel and body-coloured bumpers and door handles, highlighted with chrome. The rub strips at the sides are painted in body colour with chrome highlights. Alongside the headlamps, with their clear-lens reflectors, the radiator grille gleams in silver with chrome trim strips. 9-hole light-alloy wheels, measuring 15 or 16 inches, reinforce the overall look

### AVANTGARDE line

In the AVANTGARDE line, which features fog lamps and projection-beam headlamps, the tail lights are dark-tinted. The oval exhaust is trimmed with a polished stainless steel tailpipe. The bumpers and the side rub strips are painted in body colour with chrome highlights, while the radiator grille is in high-gloss black and features chrome trim strips. 16-inch, 5-hole light-alloy wheels round off the AVANTGARDE A-Class