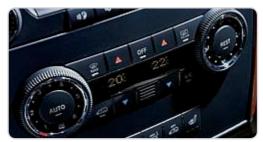

## Home is where you feel well looked after

All you have to do is turn the key in the ignition to experience the special qualities of the A-Class. Air conditioning is fitted as standard, as is the multifunction steering wheel the epitome of convenience. And the four clear dials in the high-quality cockpit make sure you have a clear overview at all times. The optional THERMOTRONIC system allows everyone on board to travel in their own climate zone. The ergonomic seats help to ensure that you don't tense up on longer journeys. And with the optionally available louvred panoramic sliding sunroof, the sense of space is virtually unlimited