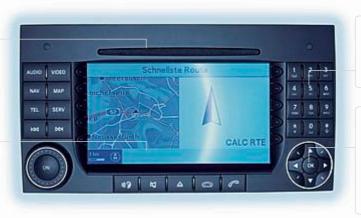

### Get in, and you're already heading the right way

You don't have to know everything. You just have to know where to look to find the information you want. The COMAND APS control and display system (optional extra) is where all of the key news and information on board the A-Class converges. The navigation tool decides the route for you, and at the touch of a button you can receive SMS messages.

The unit has an integral DVD drive: it allows DVD map navigation and can be combined with the Harman Kardon® Logic 7° surround sound system – for that live-concert atmosphere.

The colour display shows you just how big a 6.5-inch image can be. This is where it all happens: navigation, the DVD function and control of all other functions.