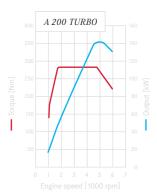

### Compact dimensions, impressive power

The engines have been specially attuned to the car's sandwich-style structure: despite their compact dimensions these engines are packed with power. The 142 kW (193 hp) top-of-the-line model, the A 200 TURBO, in particular is a force to be reckoned with. The petrol line-up also comprises the A 150 (70 kW/95 hp), the A 170 (85 kW/116 hp) and the A 200 (100 kW/136 hp). There are also three diesel models to choose from: the A 160 CDI (60 kW/82 hp), the A 180 CDI (80 kW/109 hp) and the A 200 CDI, whose com-

manding 103 kW (140 hp) and 300 Nm of torque produce a decidedly impressive power curve. Despite so much power, all the engines are models of modesty when it comes to fuel consumption. The A 150 achieves a combined consumption rate of between 6.2 and 6.7 litres per 100 kilometres<sup>1</sup>, while the A 200 CDI is also impressively economical with a combined rate of between 5.4 and 5.7 litres<sup>1</sup>. The secret is reduced friction losses in the engine, a high compression ratio and improved in-cylinder flow.