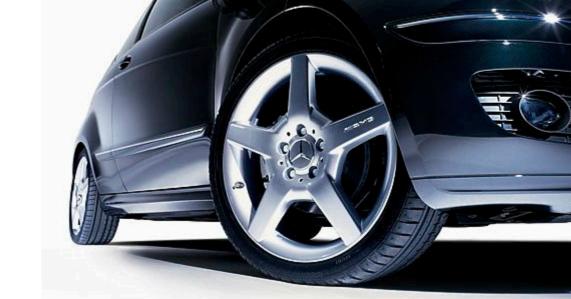

One of the highlights of the optional sports package: the 7-spoke, 17-inch light-alloy wheels

The 7-spoke, 16-inch light-alloy wheels also make a distinctly sporty statement

7-spoke light-alloy wheel

7-spoke light-alloy wheel

6-spoke light-alloy wheel

16-inch Kochab wheel

A firm grip and exclusive looks go hand in hand with the stylish incenio designer wheels. The 6-spoke, 17-inch light-alloy wheel (tyre size 215/45 R 17) is available as an optional extra