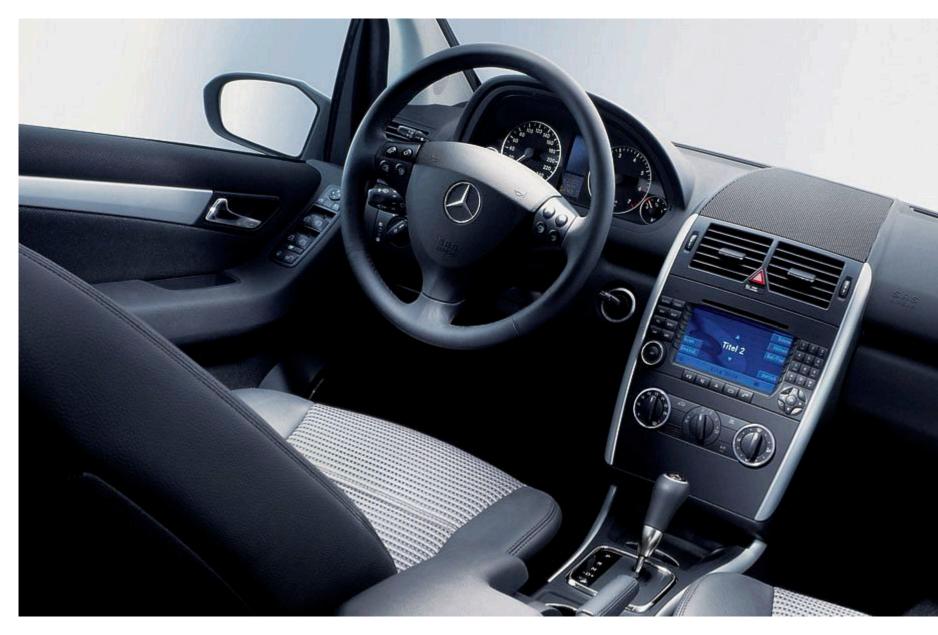

## Home is where you feel well looked after

All you have to do is turn the key in the ignition to experience the special qualities of the A-Class. Air conditioning is fitted as standard, as is the multifunction steering wheel the epitome of convenience. And the four clear dials in the high-quality cockpit make sure you have a clear overview at all times. The optional THERMOTRONIC system allows everyone on board to travel in their own climate zone. The ergonomic seats help to ensure that you don't tense up on longer journeys. And with the optionally available louvred panoramic sliding sunroof, the sense of space is virtually unlimited

### Get in, and you're already heading the right way

You don't have to know everything. You just have to know where to look to find the information you want. The COMAND APS control and display system (optional extra) is where all of the key news and information on board the A-Class converges. The navigation tool decides the route for you, and at the touch of a button you can receive SMS messages.