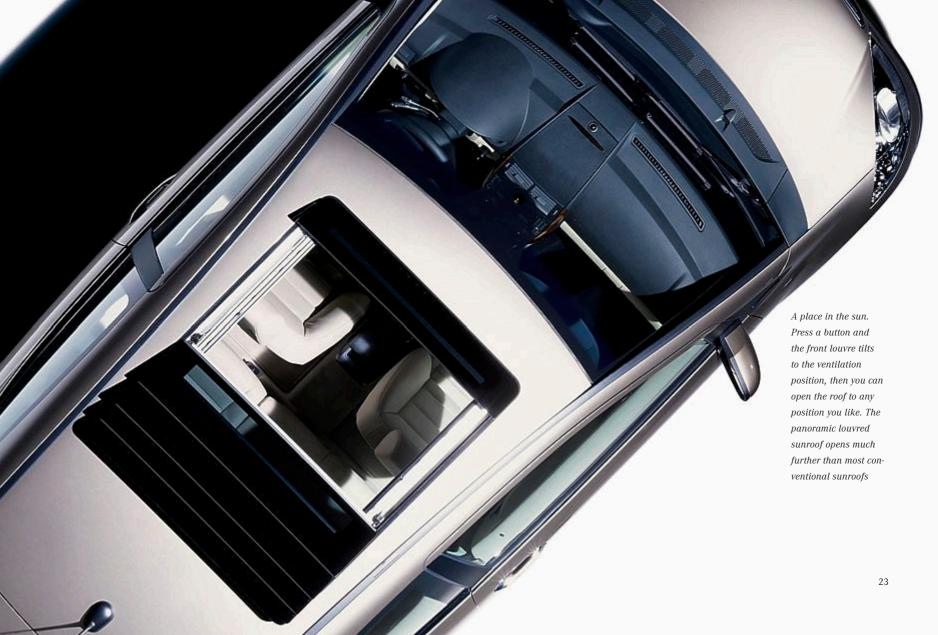

## Home is where you feel well looked after

All you have to do is turn the key in the ignition to experience the special qualities of the A-Class. Air conditioning is fitted as standard, as is the multifunction steering wheel the epitome of convenience. And the four clear dials in the high-quality cockpit make sure you have a clear overview at all times. The optional THERMOTRONIC system allows everyone on board to travel in their own climate zone. The ergonomic seats help to ensure that you don't tense up on longer journeys. And with the optionally available louvred panoramic sliding sunroof, the sense of space is virtually unlimited

## It's amazing what technology can do – like offer you the moon and the stars

The A-Class can add a whole new dimension to a balmy summer's night. Press a button and the optional panoramic louvred sunroof purrs quietly open, allowing you to enjoy the beauty of the clear and starlit sky.

But that's not the only time the panoramic sunroof helps to make life on board more romantic. Even when closed, the sunroof is transparent so you can let in a lot more light and enjoy better views. Not to mention the fact that its surface is as tough and scratch-proof as the paintwork itself.

Any time you want, you can shut out the stars – or sun – with the manually operated twin roller blind, which also serves as a draught-stop when the panoramic sunroof is open.