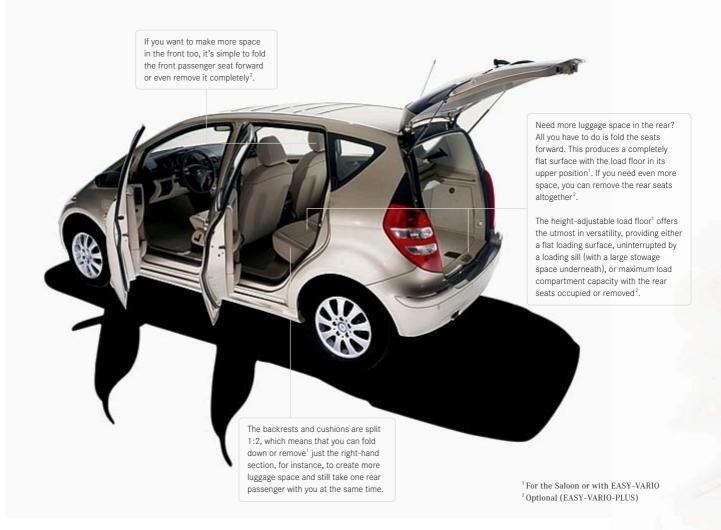

## The art of changing while staying true to yourself

We believe in the "rearrangement first" principle. That's why there's no longer any need in the A-Class to remove the seats when you want more space. All you have to do is place the back seat cushions in an upright position, fold the backrests forward and move the load floor to its upper position1. The result is a totally flat surface without a raised sill to hamper loading

Size through flexibility

723 mm<sup>4</sup>

689 mm¹

Overall length 3838 mm

The Saloon has always had a big appetite, and it's now even bigger. With the comfortable seating capacity for five passengers fully utilised, you can still pack in a generous 435 litres of luggage say two jumbo suitcases, one standard-sized suitcase, a wheeled suitcase, a sports bag and a beauty case. And because the A-Class is so adaptable, you can increase the cargo capacity with EASY-VARIO-PLUS all the way through to 1995 litres, by removing the rear seats and the front passenger seat

COMAND APS with DVD navigation system

Cruise control with SPEEDTRONIC

EASY-VARIO system for Coupé, consisting of: adjustable two-tier load compartment floor and removable rear seat cushions (1/3 and 2/3 sections)

EASY-VARIO-PLUS system for Saloon, consisting of: removable rear seat cushion (1/3 section) and backrests (1/3 and 2/3 sections) and removable front passenger seat with forward-folding backrest

Electrically folding exterior mirrors