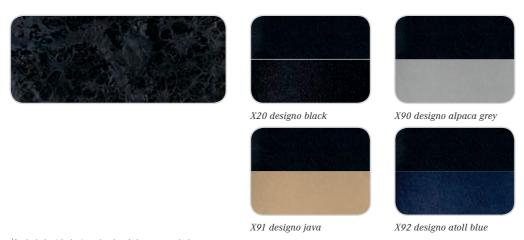

# Personality is all about being one of a kind

The A-Class is a unique design. And if you opt for a designo interior, it will be the same story inside as well. The designo styling team have come up with four high-quality leather/Alcantara upholstery options for the seats. Included in the specification is designo anthracite poplar wood trim with a luxurious piano lacquer finish. And to round off your personalised interior, the designo specification includes a designo wood/leather gearshift lever.

### Disarming appeal

The closer you look, the more the sensual appeal and comfort of the designo interior works its magic. The special designo seat design, and the combination of finest-quality black designo leather and soft Alcantara for example in designo java - lends your A-Class a touch of luxury. A front armrest trimmed in black designo leather and luxurious velour floor mats, edged in black designo leather, complete the picture