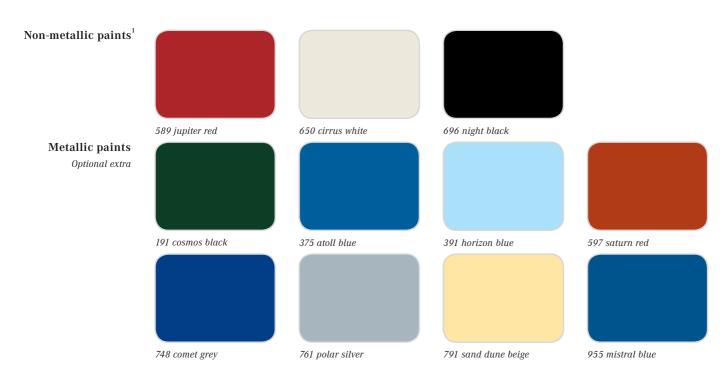

|

<sup>•</sup> Recommended

<sup>1</sup> Man-made leather

O Possible

<sup>&</sup>lt;sup>2</sup> Optional extra

<sup>&</sup>lt;sup>3</sup> Optional, leather/Alcantara combination



<sup>&</sup>lt;sup>1</sup> Not available for the ELEGANCE and AVANTGARDE lines

CLASSIC
"Eindhoven"/"Luxembourg" fabric
Standard

301 black "Luxembourg"



305 orient beige "Luxembourg"



601 black/multicolour "Eindhoven"

ELEGANCE
"Antwerp" fabric
Standard



401 black "Antwerp"



405 orient beige "Antwerp"



408 alpaca grey "Antwerp"

AVANTGARDE

ARTICO¹ Leather/"Maastricht" fabric

Standard



701 black "Maastricht"

<sup>1</sup>Man-made leather



708 alpaca grey "Maastricht"



CLASSIC Plastic trim high-gloss black Standard



ELEGANCE Myrtle wood trim Standard



AVANTGARDE Matt aluminium trim Standard











808 alpaca grey





808 alpaca grey

### designo

designo anthracite poplar wood trim¹ and leather/Alcantara upholstery Optional extra



<sup>&</sup>lt;sup>1</sup>Inc