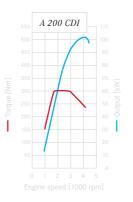

### Compact dimensions, impressive power

The engines have been specially attuned to the car's sandwich-style structure: despite their compact dimensions these engines are packed with power. The 142 kW (193 hp) top-of-the-line model, the A 200 TURBO, in particular is a force to be reckoned with. The petrol line-up also comprises the A 150 (70 kW/95 hp), the A 170 (85 kW/116 hp) and the A 200 (100 kW/136 hp). There are also three diesel models to choose from: the A 160 CDI (60 kW/82 hp), the A 180 CDI (80 kW/109 hp) and the A 200 CDI, whose com-

manding 103 kW (140 hp) and 300 Nm of torque produce a decidedly impressive power curve. Despite so much power, all the engines are models of modesty when it comes to fuel consumption. The A 150 achieves a combined consumption rate of between 6.2 and 6.7 litres per 100 kilometres<sup>1</sup>, while the A 200 CDI is also impressively economical with a combined rate of between 5.4 and 5.7 litres<sup>1</sup>. The secret is reduced friction losses in the engine, a high compression ratio and improved in-cylinder flow.