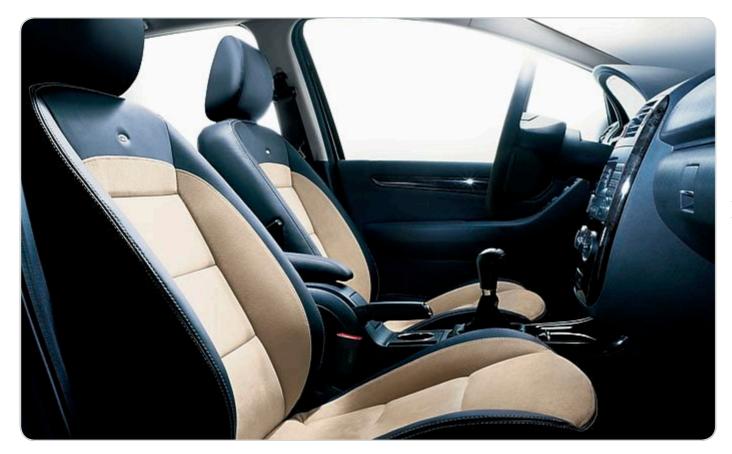

## Love at first sight - and second

The A-Class certainly looks unique on the outside, but that's not the end of the story. Closer inspection quickly reveals a roomy interior and careful attention to even the most seemingly minor details. High-quality materials have been used throughout and the large glass surfaces are a further attraction. They let in even more light and set off the decor of the different lines to full effect

## Home is where you feel well looked after

All you have to do is turn the key in the ignition to experience the special qualities of the A-Class. Air conditioning is fitted as standard, as is the multifunction steering wheel the epitome of convenience. And the four clear dials in the high-quality cockpit make sure you have a clear overview at all times. The optional THERMOTRONIC system allows everyone on board to travel in their own climate zone. The ergonomic seats help to ensure that you don't tense up on longer journeys. And with the optionally available louvred panoramic sliding sunroof, the sense of space is virtually unlimited