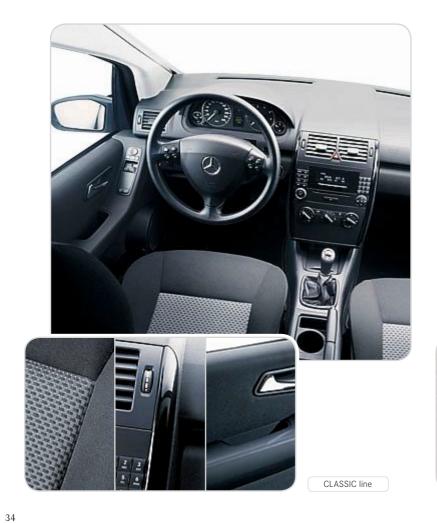

#### CLASSIC line

In CLASSIC guise, the A-Class is a comfortable Mercedes-Benz which is always ready for anything you have in mind. The matt black exterior features create a refined look while, inside, the upholstery designs and high-sheen trim exude a sense of style and class

#### CLASSIC line

The exterior of the A-Class CLASSIC: with pale tail lights, a round exhaust tailpipe in steel and body-coloured bumpers. The headlamps feature clear-lens reflectors and the radiator grille is painted in matt black. The CLASSIC line also features 10-hole steel wheels, measuring 15 or 16 inches, depending on the engine model

#### CLASSIC line

The seats can be upholstered in Luxembourg or Eindhoven fabric, which forms an attractive contrast with the high-gloss black plastic trim on the dashboard console. The CLASSIC line features power-operated windows with one-touch down control in the front – press the button briefly and the windows automatically open to their fullest extent