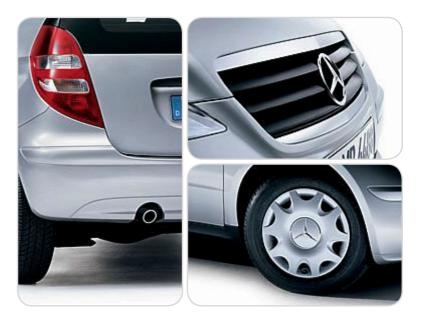

#### CLASSIC line

The exterior of the A-Class CLASSIC: with pale tail lights, a round exhaust tailpipe in steel and body-coloured bumpers. The headlamps feature clear-lens reflectors and the radiator grille is painted in matt black. The CLASSIC line also features 10-hole steel wheels, measuring 15 or 16 inches, depending on the engine model

### ELEGANCE line

The A-Class ELEGANCE features fog lamps, pale tail lights, an oval exhaust tailpipe in steel and body-coloured bumpers and door handles, highlighted with chrome. The rub strips at the sides are painted in body colour with chrome highlights. Alongside the headlamps, with their clear-lens reflectors, the radiator grille gleams in silver with chrome trim strips. 9-hole light-alloy wheels, measuring 15 or 16 inches, reinforce the overall look

### AVANTGARDE line

In the AVANTGARDE line, which features fog lamps and projection-beam headlamps, the tail lights are dark-tinted. The oval exhaust is trimmed with a polished stainless steel tailpipe. The bumpers and the side rub strips are painted in body colour with chrome highlights, while the radiator grille is in high-gloss black and features chrome trim strips. 16-inch, 5-hole light-alloy wheels round off the AVANTGARDE A-Class