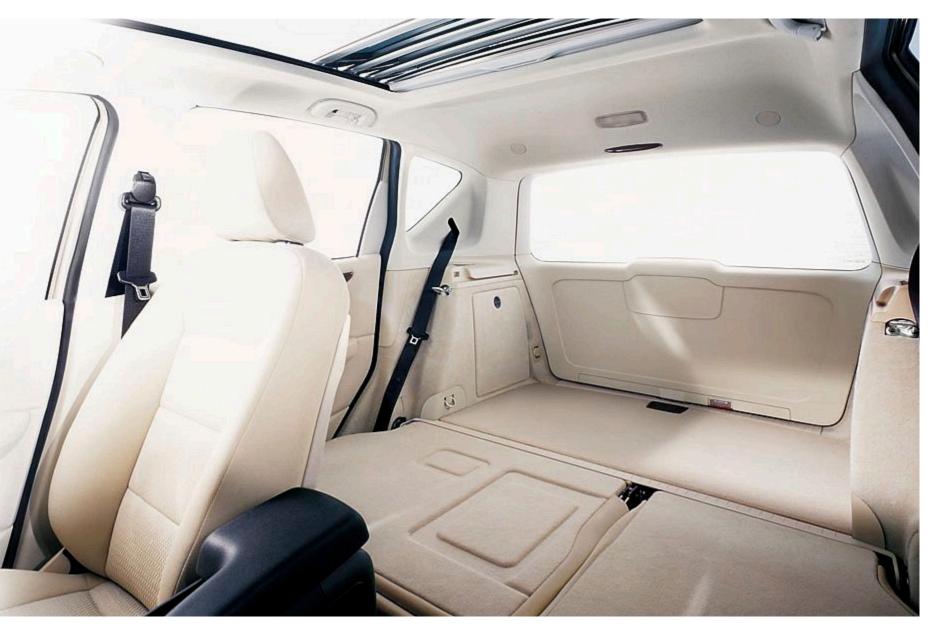

## The art of changing while staying true to yourself

We believe in the "rearrangement first" principle. That's why there's no longer any need in the A-Class to remove the seats when you want more space. All you have to do is place the back seat cushions in an upright position, fold the backrests forward and move the load floor to its upper position1. The result is a totally flat surface without a raised sill to hamper loading

Size through flexibility

723 mm<sup>4</sup>

689 mm¹

Overall length 3838 mm

The Saloon has always had a big appetite, and it's now even bigger. With the comfortable seating capacity for five passengers fully utilised, you can still pack in a generous 435 litres of luggage say two jumbo suitcases, one standard-sized suitcase, a wheeled suitcase, a sports bag and a beauty case. And because the A-Class is so adaptable, you can increase the cargo capacity with EASY-VARIO-PLUS all the way through to 1995 litres, by removing the rear seats and the front passenger seat