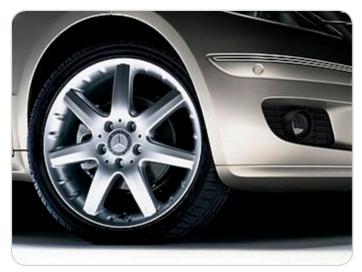

One of the highlights of the optional sports package: the 7-spoke, 17-inch light-alloy wheels

The 7-spoke, 16-inch light-alloy wheels also make a distinctly sporty statement

7-spoke light-alloy wheel

7-spoke light-alloy wheel

6-spoke light-alloy wheel

16-inch Kochab wheel

A firm grip and exclusive looks go hand in hand with the stylish incenio designer wheels. The 6-spoke, 17-inch light-alloy wheel (tyre size 215/45 R 17) is available as an optional extra