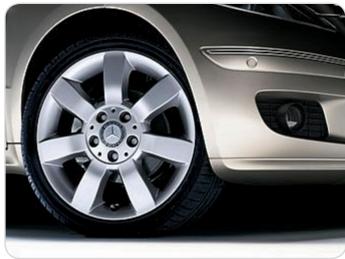

One of the highlights of the optional sports package: the 7-spoke, 17-inch light-alloy wheels

The 7-spoke, 16-inch light-alloy wheels also make a distinctly sporty statement

7-spoke light-alloy wheel

7-spoke light-alloy wheel

6-spoke light-alloy wheel

16-inch Kochab wheel

A firm grip and exclusive looks go hand in hand with the stylish incenio designer wheels. The 6-spoke, 17-inch light-alloy wheel (tyre size 215/45 R 17) is available as an optional extra