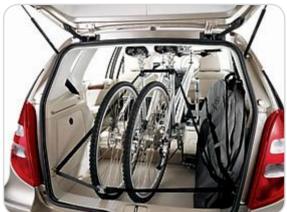

The "New Alustyle" ski and snowboard rack is available in two versions: "Standard" for up to 4 pairs of skis or 2 snowboards, and "Comfort" for up to 6 pairs of skis or 4 snowboards. The practical pull-out function (on the "Comfort" model) makes loading and unloading easier. The interior bicycle rack allows you to protect your bikes from theft and from the weather when transporting them from A to B. Includes a practical, handsome bag for securing the front wheels, which have to be removed. For a maximum of two bicycles with wheels sizes up to 26"