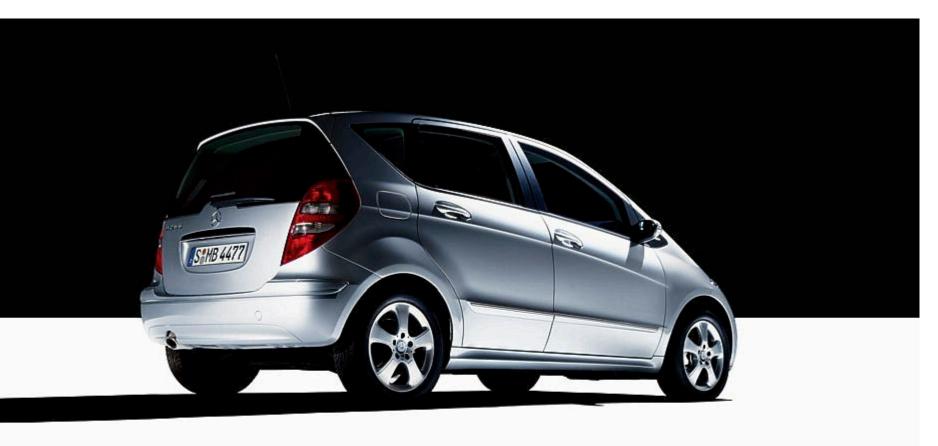

The A-Class

|                                  | Contents                                                                                         |                                                                                                                  |
|----------------------------------|--------------------------------------------------------------------------------------------------|------------------------------------------------------------------------------------------------------------------|
| 01                               | Vision 3                                                                                         | 6 Sports package                                                                                                 |
| 02                               | Vision 3<br>The A-Class 4                                                                        | 6 Sports package<br>0 Communication systems                                                                      |
| 02                               | Vision 3<br>The A-Class 4                                                                        |                                                                                                                  |
| 02<br>04                         | Vision 3-<br>The A-Class 4-<br>The Coupé 4-                                                      | 0 Communication systems                                                                                          |
| 02<br>04<br>06                   | Vision 3. The A-Class 4. The Coupé 4. The Saloon 5.                                              | 0 Communication systems<br>2 Safety                                                                              |
| 02<br>04<br>06                   | Vision 3. The A-Class 4. The Coupé 4. The Saloon 5. Agility 5.                                   | 0 Communication systems 2 Safety 0 designo                                                                       |
| 02<br>04<br>06<br>08<br>13       | Vision 3. The A-Class 4. The Coupé 4. The Saloon 5. Agility 5.                                   | 0 Communication systems 2 Safety 0 designo 2 Equipment 8 Paintwork and upholstery                                |
| 02<br>04<br>06<br>08<br>13       | Vision 3.4 The A-Class 4.5 The Coupé 4.5 The Saloon 5.6 Agility 5.5 Engines 5.6 Transmission 6.6 | 0 Communication systems 2 Safety 0 designo 2 Equipment 8 Paintwork and upholstery                                |
| 02<br>04<br>06<br>08<br>13<br>16 | Vision 3.4 The A-Class 4.5 The Coupé 4.5 The Saloon 5.6 Agility 5.5 Engines 5.6 Transmission 6.6 | 0 Communication systems 2 Safety 0 designo 2 Equipment 8 Paintwork and upholstery 3 Technical data 4 Environment |