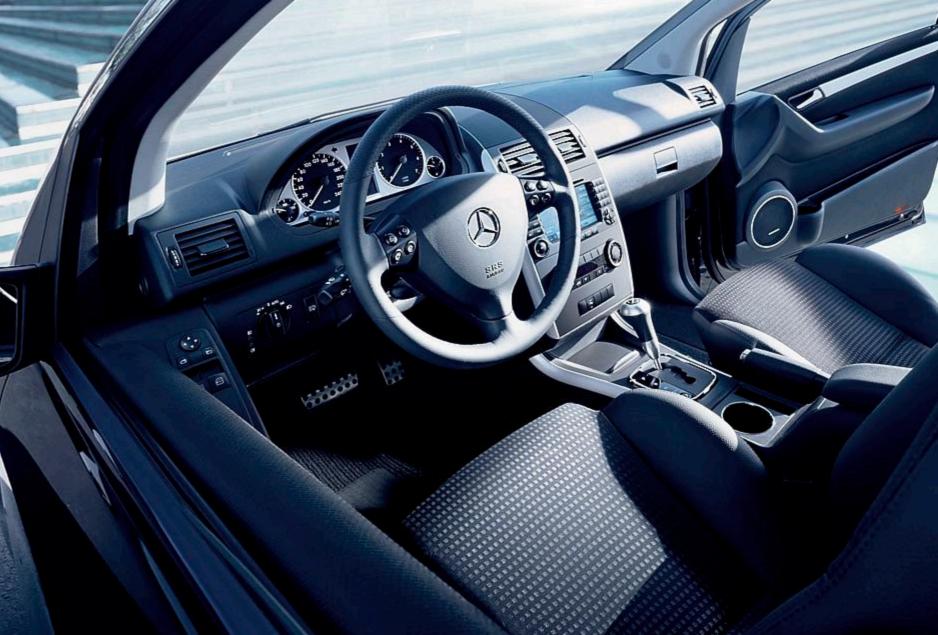

## Home is where you feel well looked after

All you have to do is turn the key in the ignition to experience the special qualities of the A-Class. Air conditioning is fitted as standard, as is the multifunction steering wheel the epitome of convenience. And the four clear dials in the high-quality cockpit make sure you have a clear overview at all times. The optional THERMOTRONIC system allows everyone on board to travel in their own climate zone. The ergonomic seats help to ensure that you don't tense up on longer journeys. And with the optionally available louvred panoramic sliding sunroof, the sense of space is virtually unlimited