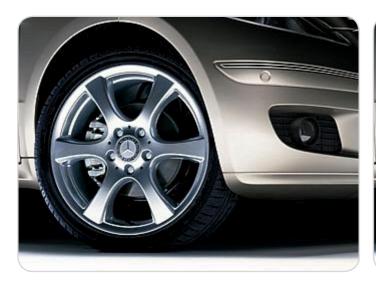

One of the highlights of the optional sports package: the 7-spoke, 17-inch light-alloy wheels

The 7-spoke, 16-inch light-alloy wheels also make a distinctly sporty statement

7-spoke light-alloy wheel

7-spoke light-alloy wheel

6-spoke light-alloy wheel

16-inch Kochab wheel

A firm grip and exclusive looks go hand in hand with the stylish incenio designer wheels. The 6-spoke, 17-inch light-alloy wheel (tyre size 215/45 R 17) is available as an optional extra